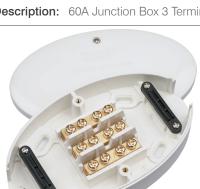

## **Technical Specification**

Product Code: WA220 **Description:** 60A Junction Box 3 Terminal

## **General Information**

Dimensions (mm) 153 (W) x 91 (D) x 35 (H)

Finish

Materials Body: Urea Earth Terminals: Brass

Terminal Screws: Steel and Yellow

Passivated

Anti Microbial Certified

Rated Voltage (V~) (Ue) 250

Frequency (Hz) 50

Resistive Load Rating (A) Cable Restraint Entry Size (mm) 30 x 11

> Termination Type Screw

Terminal Size (mm) Terminal Torque Value (Nm) 2.5 Ø7.6

Terminal Capacity - Solid (mm²) 1 x 25

Entry Knockout Dimensions (mm) 23 x 20 (30 x 20 Full) (x2)