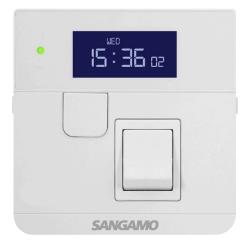

## **Technical Specification**

**Product Code: PSPSF247** 

**Description:** Powersaver Plus Electronic 24/7 Fused Boost controller with Programmable

Operations

**General Information** 

Dimensions 86mm x 86mm x 35mm

12mm Depth (Without Back Box)

Display LCD, Clear Indication Display

Power

Operating Voltage 230V AC, 50Hz IEC Protection Class II

Construction

Material ABS

Fixing Surface and Flush Mounting

Outputs

Programming

Programming Schedule 24 Hour, 5/2 Day & 7 Day

Available Operations Up to 10 per Day Summer/Winter Time Yes; Automatic

Change

Memory Reserve Permanent reserve setting

Button Lock Yes

**Boosts** 

Selectable Durations 15 minutes, 30 minutes, 1 hour, 2 hours, 4