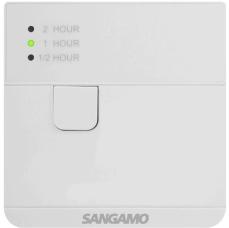

# **Technical Specification**



**Description:** 

Powersaver Plus Electronic Boost Controller with Single Button Operation





#### **General Information**

Dimensions

86mm x 86mm x 35mm 9mm Depth (Without Back Box)

#### Power

Operating Voltage 230V AC, 50Hz IEC Protection Class Class II

#### Construction

Material ABS

Fixing Single Pattress – Surface and Flush Mounting

400W

CE

## Outputs

230VAC Double Pole; 16A Resistive AC240V Flush Mounting Minimum 25mm Depth 2A LED Lighting 200W

### Boosts

Selectable Durations 30 Minutes, 1 Hour or 2 Hours

#### Environment

Ingress Protection IP20 Temperature Rating T40 Operating Temperature -10°C to 40°C

Unit 7 Target Park, Shawbank Road, Lakeside, Redditch B98 8YN United Kingdom **T:** +44 (0)1527 515150 | **F:** +44 (0)1527 515143 E: info@espuk.com | W: espuk.com

UK

Page 1 of 1 Rev.1 Errors & Omissions excluded. Specification is subject to change without no