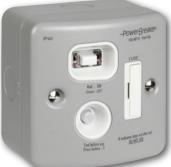

## **RCD Fused Connection Units - 10mA Passive**

- + Mechically latched (does not need resetting after a power loss)
- + Red & Green dual flag system to show power on/off
- + High intensity LED power on indicator
- + Cuts the power for added protection against electrocution
- + Fused for all fixed electrical appliances

Type A RCD

H92-WP10

H92-MP10

-Power-Breaker-

| BS 7288-20<br>10mA | 16                                                | H92-WP10                                                                                                                      | H92-MP10                                                                                                                                                                                                                                               |  |
|--------------------|---------------------------------------------------|-------------------------------------------------------------------------------------------------------------------------------|--------------------------------------------------------------------------------------------------------------------------------------------------------------------------------------------------------------------------------------------------------|--|
| _                  | Product Finish                                    | White                                                                                                                         | Metalclad                                                                                                                                                                                                                                              |  |
| _                  | Barcode                                           | 5012739646935                                                                                                                 | 5012739646942                                                                                                                                                                                                                                          |  |
|                    | Product Weight                                    | 195g                                                                                                                          | 392g                                                                                                                                                                                                                                                   |  |
|                    | Product Dimensions                                | 86 x 86<br>x 27.2mm                                                                                                           | 86 x 86<br>x 26.5mm                                                                                                                                                                                                                                    |  |
|                    | Voltage                                           | 230V A                                                                                                                        | 230V AC ~ 50Hz<br>13A (13A Inductive)<br>IP40<br>10mA<br>Less than 20mS (typical)<br>Double Pole<br>6mm² max<br>250A<br>1500A Power Factor Range .93 to .98<br>echanical - No need to reset after Power<br>Loss (Passive)<br>Pulsating DC earth faults |  |
|                    | Max Operating Current                             | 13A (13A                                                                                                                      |                                                                                                                                                                                                                                                        |  |
|                    | IP Rating                                         |                                                                                                                               |                                                                                                                                                                                                                                                        |  |
|                    | Rated Trip Current                                | 10                                                                                                                            |                                                                                                                                                                                                                                                        |  |
|                    | Typical Trip Speed                                | Less than 2                                                                                                                   |                                                                                                                                                                                                                                                        |  |
| -                  | RCD Contact Break                                 | Douk                                                                                                                          |                                                                                                                                                                                                                                                        |  |
|                    | Terminal Capacity                                 | 6mm                                                                                                                           |                                                                                                                                                                                                                                                        |  |
|                    | Rated Short Circuit Breaking<br>& Making Capacity | 2                                                                                                                             |                                                                                                                                                                                                                                                        |  |
|                    | Rated Conditional<br>Short-Circuit Current        | 1500A Power Fac                                                                                                               |                                                                                                                                                                                                                                                        |  |
|                    | Latching                                          |                                                                                                                               |                                                                                                                                                                                                                                                        |  |
|                    | <b>Responsive To</b>                              | Pulsating D                                                                                                                   |                                                                                                                                                                                                                                                        |  |
| -                  | Main Housing Material                             | Polycarbonate                                                                                                                 | Steel                                                                                                                                                                                                                                                  |  |
| -                  | Cord Anchorage                                    | Cable Dia: 4.6mm - 10.4mm<br>Cable Size - 0.5mm <sup>2</sup> to 1.5mm <sup>2</sup><br>1 Year<br>BS 7288-2016 / BS 1363-4:2016 |                                                                                                                                                                                                                                                        |  |
| -                  | Guarantee                                         |                                                                                                                               |                                                                                                                                                                                                                                                        |  |
| -                  | Conforms To                                       |                                                                                                                               |                                                                                                                                                                                                                                                        |  |