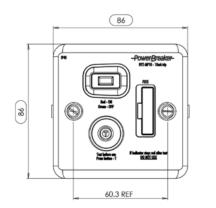

Type A RCD

H92-WP10

H92-MP10

-Power-Breaker-

| BS 7288-20<br>10mA | 16                                                | H92-WP10                                                                                                                      | H92-MP10                                                                                                                                                                                                                                               |  |
|--------------------|---------------------------------------------------|-------------------------------------------------------------------------------------------------------------------------------|--------------------------------------------------------------------------------------------------------------------------------------------------------------------------------------------------------------------------------------------------------|--|
| _                  | Product Finish                                    | White                                                                                                                         | Metalclad                                                                                                                                                                                                                                              |  |
| _                  | Barcode                                           | 5012739646935                                                                                                                 | 5012739646942                                                                                                                                                                                                                                          |  |
|                    | Product Weight                                    | 195g                                                                                                                          | 392g                                                                                                                                                                                                                                                   |  |
|                    | Product Dimensions                                | 86 x 86<br>x 27.2mm                                                                                                           | 86 x 86<br>x 26.5mm                                                                                                                                                                                                                                    |  |
|                    | Voltage                                           | 230V A                                                                                                                        | 230V AC ~ 50Hz<br>13A (13A Inductive)<br>IP40<br>10mA<br>Less than 20mS (typical)<br>Double Pole<br>6mm² max<br>250A<br>1500A Power Factor Range .93 to .98<br>echanical - No need to reset after Power<br>Loss (Passive)<br>Pulsating DC earth faults |  |
|                    | Max Operating Current                             | 13A (13A                                                                                                                      |                                                                                                                                                                                                                                                        |  |
|                    | IP Rating                                         |                                                                                                                               |                                                                                                                                                                                                                                                        |  |
|                    | Rated Trip Current                                | 10                                                                                                                            |                                                                                                                                                                                                                                                        |  |
|                    | Typical Trip Speed                                | Less than 2                                                                                                                   |                                                                                                                                                                                                                                                        |  |
| -                  | RCD Contact Break                                 | Douk                                                                                                                          |                                                                                                                                                                                                                                                        |  |
|                    | Terminal Capacity                                 | 6mm                                                                                                                           |                                                                                                                                                                                                                                                        |  |
|                    | Rated Short Circuit Breaking<br>& Making Capacity | 2                                                                                                                             |                                                                                                                                                                                                                                                        |  |
|                    | Rated Conditional<br>Short-Circuit Current        | 1500A Power Fac                                                                                                               |                                                                                                                                                                                                                                                        |  |
|                    | Latching                                          |                                                                                                                               |                                                                                                                                                                                                                                                        |  |
|                    | <b>Responsive To</b>                              | Pulsating D                                                                                                                   |                                                                                                                                                                                                                                                        |  |
| -                  | Main Housing Material                             | Polycarbonate                                                                                                                 | Steel                                                                                                                                                                                                                                                  |  |
| -                  | Cord Anchorage                                    | Cable Dia: 4.6mm - 10.4mm<br>Cable Size - 0.5mm <sup>2</sup> to 1.5mm <sup>2</sup><br>1 Year<br>BS 7288-2016 / BS 1363-4:2016 |                                                                                                                                                                                                                                                        |  |
| -                  | Guarantee                                         |                                                                                                                               |                                                                                                                                                                                                                                                        |  |
| -                  | Conforms To                                       |                                                                                                                               |                                                                                                                                                                                                                                                        |  |