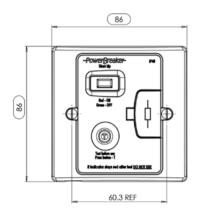

Type A RCD

H92-WP10

H92-MP10

-Power-Breaker-

| BS 7288-20<br>10mA | 16                                                | H92-WP10                                                                                                                      | H92-MP10                                                                                                                                                                                                                                               |  |
|--------------------|---------------------------------------------------|-------------------------------------------------------------------------------------------------------------------------------|--------------------------------------------------------------------------------------------------------------------------------------------------------------------------------------------------------------------------------------------------------|--|
| _                  | Product Finish                                    | White                                                                                                                         | Metalclad                                                                                                                                                                                                                                              |  |
| _                  | Barcode                                           | 5012739646935                                                                                                                 | 5012739646942                                                                                                                                                                                                                                          |  |
|                    | Product Weight                                    | 195g                                                                                                                          | 392g                                                                                                                                                                                                                                                   |  |
|                    | Product Dimensions                                | 86 x 86<br>x 27.2mm                                                                                                           | 86 x 86<br>x 26.5mm                                                                                                                                                                                                                                    |  |
|                    | Voltage                                           | 230V A                                                                                                                        | 230V AC ~ 50Hz<br>13A (13A Inductive)<br>IP40<br>10mA<br>Less than 20mS (typical)<br>Double Pole<br>6mm² max<br>250A<br>1500A Power Factor Range .93 to .98<br>echanical - No need to reset after Power<br>Loss (Passive)<br>Pulsating DC earth faults |  |
|                    | Max Operating Current                             | 13A (13A                                                                                                                      |                                                                                                                                                                                                                                                        |  |
|                    | IP Rating                                         |                                                                                                                               |                                                                                                                                                                                                                                                        |  |
|                    | Rated Trip Current                                | 10                                                                                                                            |                                                                                                                                                                                                                                                        |  |
|                    | Typical Trip Speed                                | Less than 2                                                                                                                   |                                                                                                                                                                                                                                                        |  |
| -                  | RCD Contact Break                                 | Douk                                                                                                                          |                                                                                                                                                                                                                                                        |  |
|                    | Terminal Capacity                                 | 6mm                                                                                                                           |                                                                                                                                                                                                                                                        |  |
|                    | Rated Short Circuit Breaking<br>& Making Capacity | 2                                                                                                                             |                                                                                                                                                                                                                                                        |  |
|                    | Rated Conditional<br>Short-Circuit Current        | 1500A Power Fac                                                                                                               |                                                                                                                                                                                                                                                        |  |
|                    | Latching                                          |                                                                                                                               |                                                                                                                                                                                                                                                        |  |
|                    | <b>Responsive To</b>                              | Pulsating D                                                                                                                   |                                                                                                                                                                                                                                                        |  |
| -                  | Main Housing Material                             | Polycarbonate                                                                                                                 | Steel                                                                                                                                                                                                                                                  |  |
| -                  | Cord Anchorage                                    | Cable Dia: 4.6mm - 10.4mm<br>Cable Size - 0.5mm <sup>2</sup> to 1.5mm <sup>2</sup><br>1 Year<br>BS 7288-2016 / BS 1363-4:2016 |                                                                                                                                                                                                                                                        |  |
| -                  | Guarantee                                         |                                                                                                                               |                                                                                                                                                                                                                                                        |  |
| -                  | Conforms To                                       |                                                                                                                               |                                                                                                                                                                                                                                                        |  |