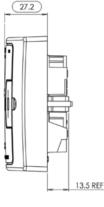

Type A RCD

H92-WP10

H92-MP10

-Power-Breaker-

| BS 7288-20<br>10mA | 16                                                | H92-WP10                                                                                                                      | H92-MP10                                                                                                                                                                                                                                               |  |
|--------------------|---------------------------------------------------|-------------------------------------------------------------------------------------------------------------------------------|--------------------------------------------------------------------------------------------------------------------------------------------------------------------------------------------------------------------------------------------------------|--|
| _                  | Product Finish                                    | White                                                                                                                         | Metalclad                                                                                                                                                                                                                                              |  |
| _                  | Barcode                                           | 5012739646935                                                                                                                 | 5012739646942                                                                                                                                                                                                                                          |  |
|                    | Product Weight                                    | 195g                                                                                                                          | 392g                                                                                                                                                                                                                                                   |  |
|                    | Product Dimensions                                | 86 x 86<br>x 27.2mm                                                                                                           | 86 x 86<br>x 26.5mm                                                                                                                                                                                                                                    |  |
|                    | Voltage                                           | 230V A                                                                                                                        | 230V AC ~ 50Hz<br>13A (13A Inductive)<br>IP40<br>10mA<br>Less than 20mS (typical)<br>Double Pole<br>6mm² max<br>250A<br>1500A Power Factor Range .93 to .98<br>echanical - No need to reset after Power<br>Loss (Passive)<br>Pulsating DC earth faults |  |
|                    | Max Operating Current                             | 13A (13A                                                                                                                      |                                                                                                                                                                                                                                                        |  |
|                    | IP Rating                                         |                                                                                                                               |                                                                                                                                                                                                                                                        |  |
|                    | Rated Trip Current                                | 10                                                                                                                            |                                                                                                                                                                                                                                                        |  |
|                    | Typical Trip Speed                                | Less than 2                                                                                                                   |                                                                                                                                                                                                                                                        |  |
| -                  | RCD Contact Break                                 | Douk                                                                                                                          |                                                                                                                                                                                                                                                        |  |
|                    | Terminal Capacity                                 | 6mm                                                                                                                           |                                                                                                                                                                                                                                                        |  |
|                    | Rated Short Circuit Breaking<br>& Making Capacity | 2                                                                                                                             |                                                                                                                                                                                                                                                        |  |
|                    | Rated Conditional<br>Short-Circuit Current        | 1500A Power Fac                                                                                                               |                                                                                                                                                                                                                                                        |  |
|                    | Latching                                          |                                                                                                                               |                                                                                                                                                                                                                                                        |  |
|                    | <b>Responsive To</b>                              | Pulsating D                                                                                                                   |                                                                                                                                                                                                                                                        |  |
| -                  | Main Housing Material                             | Polycarbonate                                                                                                                 | Steel                                                                                                                                                                                                                                                  |  |
| -                  | Cord Anchorage                                    | Cable Dia: 4.6mm - 10.4mm<br>Cable Size - 0.5mm <sup>2</sup> to 1.5mm <sup>2</sup><br>1 Year<br>BS 7288-2016 / BS 1363-4:2016 |                                                                                                                                                                                                                                                        |  |
| -                  | Guarantee                                         |                                                                                                                               |                                                                                                                                                                                                                                                        |  |
| -                  | Conforms To                                       |                                                                                                                               |                                                                                                                                                                                                                                                        |  |