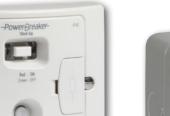

## **RCD Fused Connection Units - 10mA Passive**

- + Mechically latched (does not need resetting after a power loss)
- + Red & Green dual flag system to show power on/off
- + High intensity LED power on indicator
- + Cuts the power for added protection against electrocution
- + Fused for all fixed electrical appliances

Type A RCD

H92-WP10

H92-MP10

-Power-Breaker-

| BS 7288-20<br>10mA | 16                                                | H92-WP10                                                                                                                      | H92-MP10                                                                                                                                                                                                                                               |  |
|--------------------|---------------------------------------------------|-------------------------------------------------------------------------------------------------------------------------------|--------------------------------------------------------------------------------------------------------------------------------------------------------------------------------------------------------------------------------------------------------|--|
| _                  | Product Finish                                    | White                                                                                                                         | Metalclad                                                                                                                                                                                                                                              |  |
| _                  | Barcode                                           | 5012739646935                                                                                                                 | 5012739646942                                                                                                                                                                                                                                          |  |
|                    | Product Weight                                    | 195g                                                                                                                          | 392g                                                                                                                                                                                                                                                   |  |
|                    | Product Dimensions                                | 86 x 86<br>x 27.2mm                                                                                                           | 86 x 86<br>x 26.5mm                                                                                                                                                                                                                                    |  |
|                    | Voltage                                           | 230V A                                                                                                                        | 230V AC ~ 50Hz<br>13A (13A Inductive)<br>IP40<br>10mA<br>Less than 20mS (typical)<br>Double Pole<br>6mm² max<br>250A<br>1500A Power Factor Range .93 to .98<br>echanical - No need to reset after Power<br>Loss (Passive)<br>Pulsating DC earth faults |  |
|                    | Max Operating Current                             | 13A (13A                                                                                                                      |                                                                                                                                                                                                                                                        |  |
|                    | IP Rating                                         |                                                                                                                               |                                                                                                                                                                                                                                                        |  |
|                    | Rated Trip Current                                | 10                                                                                                                            |                                                                                                                                                                                                                                                        |  |
|                    | Typical Trip Speed                                | Less than 2                                                                                                                   |                                                                                                                                                                                                                                                        |  |
| -                  | RCD Contact Break                                 | Douk                                                                                                                          |                                                                                                                                                                                                                                                        |  |
|                    | Terminal Capacity                                 | 6mm                                                                                                                           |                                                                                                                                                                                                                                                        |  |
|                    | Rated Short Circuit Breaking<br>& Making Capacity | 2                                                                                                                             |                                                                                                                                                                                                                                                        |  |
|                    | Rated Conditional<br>Short-Circuit Current        | 1500A Power Fac                                                                                                               |                                                                                                                                                                                                                                                        |  |
|                    | Latching                                          |                                                                                                                               |                                                                                                                                                                                                                                                        |  |
|                    | <b>Responsive To</b>                              | Pulsating D                                                                                                                   |                                                                                                                                                                                                                                                        |  |
| -                  | Main Housing Material                             | Polycarbonate                                                                                                                 | Steel                                                                                                                                                                                                                                                  |  |
| -                  | Cord Anchorage                                    | Cable Dia: 4.6mm - 10.4mm<br>Cable Size - 0.5mm <sup>2</sup> to 1.5mm <sup>2</sup><br>1 Year<br>BS 7288-2016 / BS 1363-4:2016 |                                                                                                                                                                                                                                                        |  |
| -                  | Guarantee                                         |                                                                                                                               |                                                                                                                                                                                                                                                        |  |
| -                  | Conforms To                                       |                                                                                                                               |                                                                                                                                                                                                                                                        |  |