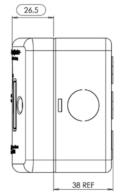

Type A RCD

H92-WP10

H92-MP10

-Power-Breaker-

| BS 7288-20<br>10mA | 16                                                | H92-WP10                                                                                                                      | H92-MP10                                                                                                                                                                                                                                               |  |
|--------------------|---------------------------------------------------|-------------------------------------------------------------------------------------------------------------------------------|--------------------------------------------------------------------------------------------------------------------------------------------------------------------------------------------------------------------------------------------------------|--|
| _                  | Product Finish                                    | White                                                                                                                         | Metalclad                                                                                                                                                                                                                                              |  |
| _                  | Barcode                                           | 5012739646935                                                                                                                 | 5012739646942                                                                                                                                                                                                                                          |  |
|                    | Product Weight                                    | 195g                                                                                                                          | 392g                                                                                                                                                                                                                                                   |  |
|                    | Product Dimensions                                | 86 x 86<br>x 27.2mm                                                                                                           | 86 x 86<br>x 26.5mm                                                                                                                                                                                                                                    |  |
|                    | Voltage                                           | 230V A                                                                                                                        | 230V AC ~ 50Hz<br>13A (13A Inductive)<br>IP40<br>10mA<br>Less than 20mS (typical)<br>Double Pole<br>6mm² max<br>250A<br>1500A Power Factor Range .93 to .98<br>echanical - No need to reset after Power<br>Loss (Passive)<br>Pulsating DC earth faults |  |
|                    | Max Operating Current                             | 13A (13A                                                                                                                      |                                                                                                                                                                                                                                                        |  |
|                    | IP Rating                                         |                                                                                                                               |                                                                                                                                                                                                                                                        |  |
|                    | Rated Trip Current                                | 10                                                                                                                            |                                                                                                                                                                                                                                                        |  |
|                    | Typical Trip Speed                                | Less than 2                                                                                                                   |                                                                                                                                                                                                                                                        |  |
| -                  | RCD Contact Break                                 | Douk                                                                                                                          |                                                                                                                                                                                                                                                        |  |
|                    | Terminal Capacity                                 | 6mm                                                                                                                           |                                                                                                                                                                                                                                                        |  |
|                    | Rated Short Circuit Breaking<br>& Making Capacity | 2                                                                                                                             |                                                                                                                                                                                                                                                        |  |
|                    | Rated Conditional<br>Short-Circuit Current        | 1500A Power Fac                                                                                                               |                                                                                                                                                                                                                                                        |  |
|                    | Latching                                          |                                                                                                                               |                                                                                                                                                                                                                                                        |  |
|                    | <b>Responsive To</b>                              | Pulsating D                                                                                                                   |                                                                                                                                                                                                                                                        |  |
| -                  | Main Housing Material                             | Polycarbonate                                                                                                                 | Steel                                                                                                                                                                                                                                                  |  |
| -                  | Cord Anchorage                                    | Cable Dia: 4.6mm - 10.4mm<br>Cable Size - 0.5mm <sup>2</sup> to 1.5mm <sup>2</sup><br>1 Year<br>BS 7288-2016 / BS 1363-4:2016 |                                                                                                                                                                                                                                                        |  |
| -                  | Guarantee                                         |                                                                                                                               |                                                                                                                                                                                                                                                        |  |
| -                  | Conforms To                                       |                                                                                                                               |                                                                                                                                                                                                                                                        |  |