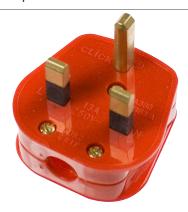

## **Technical Specification**

Description: 13A Resilient Non-Standard Plug Top (13A Fused) Bar Grip

## **General Information**

Dimensions (mm) 49.5 (W) x 21 (D) x 49.5 (H)

Finish

Materials Body: Nylon

Internal Busbars: Formed Pressed Brass

250

Ø3.1

Rated Voltage (V~) (Ue) Resistive Load Rating (A) 13

Fuse Fitted Rating & Type 13A (BS 1362)

> Termination Type Screw

Terminal Size (mm)

Terminal Capacity - Solid (mm<sup>2</sup>) 1.5

Product Marking Fused

Cable Entry Dimensions (mm) Ø10.8

Cable Restraint Supplied Yes

The non-standard plugs are suitable for use only with the non-standard sockets, product codes

Pins: Brass

Terminal Torque Value (Nm) 0.4

Fuse: BS 1362 Approved

Frequency (Hz) 50

CMA935 and CMA936.