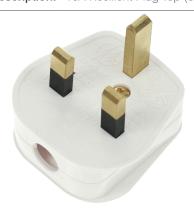

## **Technical Specification**

**Description:** 13A Resilient Plug Top (5A Fused) Fast Grip

## **General Information**

Dimensions (mm) 49.5 (W) x 21 (D) x 49.5 (H)

Finish

Materials Body: Nylon

Fuse: BS 1362 Approved Internal Busbars: Formed Pressed Brass

Pins: Brass

Terminal Torque Value (Nm) 0.4

Frequency (Hz) 50