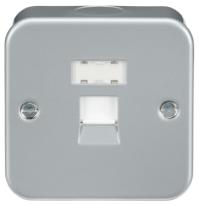

## **MRJ45**

Metal Clad RJ45 Network Outlet

www.mlaccessories.co.uk

| MLA PART CODE                            | MRJ45                                        |
|------------------------------------------|----------------------------------------------|
| DESCRIPTION                              | Metal Clad RJ45 Network Outlet               |
| NET WEIGHT (KG)                          | 0.164                                        |
| DIMENSIONS (MM)                          | Height - 82<br>Width - 82<br>Projection - 45 |
| CONSTRUCTION                             | Construction - Premium grade steel           |
| IP RATING                                | IP20                                         |
| EARTH TERMINAL                           | Yes                                          |
| NEON INDICATOR                           | No                                           |
| TERMINAL TYPE                            | IDC                                          |
| TERMINAL CAPACITY                        | UTP 24-26AWG                                 |
| WARRANTY                                 | 3year(s)                                     |
| MANUFACTURED IN ACCORDANCE WITH          | BS 5733                                      |
| ORIGIN OF MANUFACTURE                    | China                                        |
| DECLARATION OF CONFORMITY (HELD ON FILE) | Yes                                          |
| EAN                                      | 5055832907527                                |
| Date Created: 31/08/2022 13:50           |                                              |