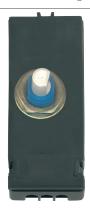

## **Technical Specification**

Product Code: MD9010 **Description:** 1-10V Analogue Dimmer Module

## **General Information**

25.5 (W) x 67 (H) x 23.2 (D) Dimensions (mm)

Materials Body: Nylon

Terminal Screws: Brass

Rated Voltage (V~) (Ue) 230

Load Rating (mA) Termination Type Screw Terminal Size (mm) Ø2.8

Terminal Capacity - Solid (mm²) 2 x 1.5

Dimmer Technology Type Analogue

Dimmer Load Type 1-10V

Minimum Back Box Depth (mm) 25 (35 Flat Plate)

Operational Temperature (°C) -5 to +40

Warranty (Years)

Additional Information For cleaning / polishing of products, use only a soft, dry, clean cloth.