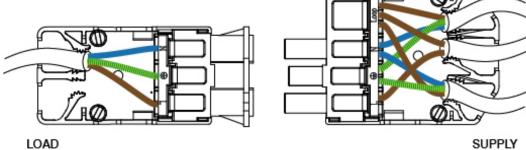

Product Code: CT115F

Description: 250V~ 20A 3 Pole Female Push Fit Connector With Loop

Wiring Example

MALE - CT105M

FEMALE - CT115F

LOAD

UK Design Registration: 3015621

Scolmore House, Mariner, Lichfield Road Industrial Estate, Tamworth, Staffordshire, B79 7UL United Kingdom **T:** +44 (0)1827 63454 | **F:** +44 (0)1827 63362 E: sales@scolmore.com | W: scolmore.com