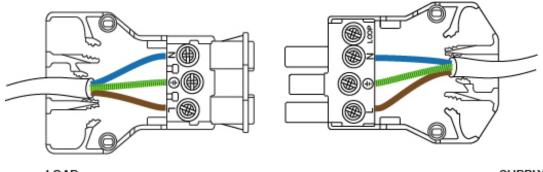

Page 1 of 2 (18/02/22 Errors & Omissions excluded subject to change without notice

Product Code: CT103C

Description: 250V~ 20A 3 Pole Complete (Fast-Fit Cable Clamps) Connector

Wiring Example

MALE - CT103M

FEMALE - CT103F

LOAD

SUPPLY

UK Design Registration: 3015621

Scolmore House, Mariner, Lichfield Road Industrial Estate, Tarnworth, Staffordshire, B79 7UL United Kingdom T: +44 (0)1827 63454 | F: +44 (0)1827 63362 E: sales@scolmore.com | W: scolmore.com