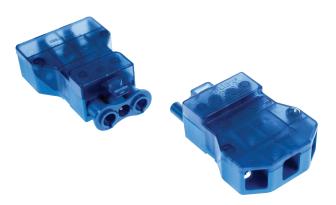

Product Code: CT103C

Description: 250V~ 20A 3 Pole Complete (Fast-Fit Cable Clamps) Connector

## **General Information** CT103F Dimensions (mm) 75 (W) x 50 (D) x 25 (H) CT103M Dimensions (mm) 73 (W) x 50 (D) x 25 (H) Minimum Aperture Diameter (mm) 55 Finish Blue Materials Cover: Polycarbonate Base & Terminal Housing: Nylon (PA66) Terminal Screws: Steel and Yellow Terminals: Silver Plated Brass Passivated Rated Voltage (V~) (Ue) 250 Frequency (Hz) 50 Resistive Load Rating (A) 20 Rated Impulse Voltage (kV) 4 Recommended Inner Core Strip Length (mm) L & N: 35; E: 43 Recommended Conductor Strip Length (mm) 10 Termination Type Screw Terminal Size (mm) Ø4.2 Terminal Torque Value (Nm) 0.8 Terminal Capacity - Solid (mm<sup>2</sup>) 3 x 2.5 Terminal Capacity - Flex (mm<sup>2</sup>) 3 x 1.5 Termination Layout (Male) (CT103M) N - E - L Termination Layout (Female) (CT103F) L - E - N - Loop Cable Restraint Supplied Yes Ingress Protection IP20 Operational Temperature (°C) -5 to +40 Warranty (Years) 10 **Additional Information** For cleaning / polishing of products, use only a soft, dry, clean cloth. Ensure that the mains supply is isolated before commencing installation. Always refer to the circuit diagram supplied with the relevant product. Bare earth cables must always be covered with appropriate sleeving and wired to the earth terminal. Any dangerous compatibility between different manufactures installation coupler systems is not