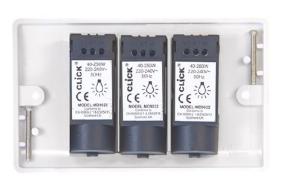

## **Compatible Dimmer Modules**

MD9014: 100W Dual Mode LED Dimmer Module

MD9001: 6A Push ON/OFF (Dummy Dimmer / Non Dimmable) Module

MD9010: 1-10V Analogue Rotary Dimmer Module MD9042: 60-400W Leading Edge Dimmer Module