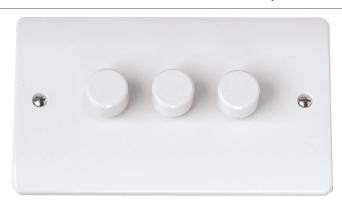

## **Technical Specification**

Product Code: CMA147 Description: 3 Gang 2 Way 250Va Dimmer Switch

## **General Information**

Plate Dimensions (mm) 146 (W) x 86 (H) x 9.5 (D)

Plate Fixing Centres - Horizontal (mm) 120.6

> Style Rounded Profile Finish Polar White Materials Front Plate: Urea

Rear Housing: Nylon Terminals: Brass Terminal Screws: Steel & Yellow Passivated