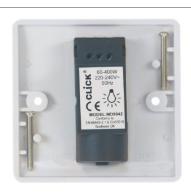

**Compatible Dimmer Modules** 

MD9014: 100W Dual Mode LED Dimmer Module

MD9001: 6A Push ON/OFF (Dummy Dimmer / Non Dimmable) Module

MD9010: 1-10V Analogue Rotary Dimmer Module MD9022: 40-250W Leading Edge Dimmer Module