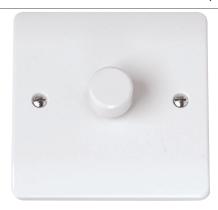

## **Technical Specification**

Product Code: CMA140 Description: 1 Gang 2 Way 400Va Dimmer Switch

Rear Housing: Nylon

Frequency (Hz) 50/60

Terminal Screws: Steel & Yellow Passivated

## **General Information**

Plate Dimensions (mm) 86 (W) x 86 (H) x 9.5 (D)

Plate Fixing Centres - Horizontal (mm) 60.3

> Style Rounded Profile Finish Polar White Materials Front Plate: Urea

Terminals: Brass

Terminal Capacity - Solid (mm<sup>2</sup>) 2 x 1.5

2 Way Switch

Switch Control Type Press - ON/OFF, Rotate - Dim

Dimmer Technology Type Leading Edge **Dimmer Load Type** Resistive & Inductive

Minimum Back Box Depth (mm)