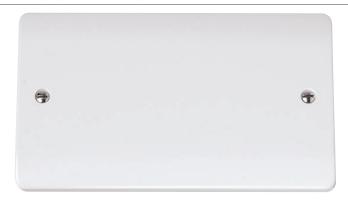

## **Technical Specification**

Product Code: CMA061 Description: 2 Gang Blank Plate

## **General Information**

Plate Dimensions (mm) 146 (W) x 86 (H) x 9.5 (D)

Plate Fixing Centres - Horizontal (mm) 120.6

> Style Rounded Profile Finish Polar White Materials Front Plate: Urea

Anti Microbial Certified

Minimum Back Box Depth (mm) 25

Ingress Protection IP20

Operational Temperature (°C) -5 to +40

Warranty (Years) 20

**Additional Information** For cleaning / polishing of products, use only a soft, dry, clean cloth.