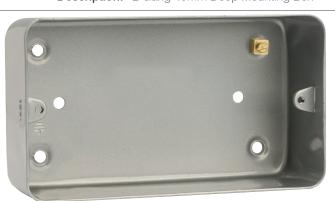

## **Technical Specification**

**Description:** 2 Gang 40mm Deep Mounting Box

## **General Information**

**Dimensions (mm)** 136 (W) x 76 (H) x 40 (D)

Style Metal Clad
Finish Metal Clad Grey

Materials Mounting Box: Electrophoretically Coated

Steel

Terminal Screws: Steel & Yellow Passivated

Termination Type Screw
Back Box Knockouts - Total (mm) None
Back Box Earth Terminal Supplied Yes
Operational Temperature (°C) -5 to +40

Warranty (Years) 10

**Additional Information** For cleaning / polishing of products, use only a soft, dry, clean cloth.