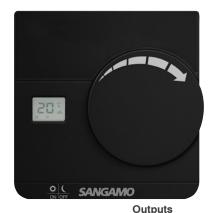

## **Technical Specification**

**Product Code: CHPRSTATDB** 

**Description:** Choice Plus Digital Thermostat in Black

| General Information                                                 |                                                           | Outputs                |
|---------------------------------------------------------------------|-----------------------------------------------------------|------------------------|
| Dimensions (mm)                                                     | 86 x 88 x 38                                              | Output Relay Rating 3A |
| Finish                                                              | Black                                                     |                        |
| Call for Heat Indication                                            | LCD Display                                               |                        |
| Sensor Type                                                         | Electronic Sensor for Accurate and Responsive Performance |                        |
| Materials                                                           | ABS                                                       |                        |
| Warranty (Years)                                                    | 3                                                         |                        |
| Programming                                                         |                                                           |                        |
| Adjustment Type L                                                   | arge Dial with Digital Display                            |                        |
| Set Temperature Range (°C) 5                                        | to 30                                                     |                        |
| TPI (Time Proportional & Integral) Y Control for Heating Efficiency | 'es                                                       |                        |
| Temperature Display Range (°C)                                      | to 51                                                     |                        |
| Temperature Swing Adjustment (°C)                                   | .5 and 1                                                  |                        |
| Modes Available                                                     | On/Off/Comfort/Economy                                    |                        |
| Supply & Power                                                      |                                                           |                        |
| Output Relay Rating                                                 | 3A                                                        |                        |
| Other Power Source (Batteries)                                      | 2 x AA Batteries                                          |                        |
| Battery Low Indicator                                               | LCD Display                                               |                        |