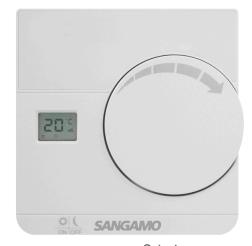

## **Technical Specification**

**Product Code: CHPRSTATD** 

**Description:** Electronic Room Thermostat with Digital Display

**General Information** 

**Dimensions** 86mm x 88mm x 38 mm

Call for Heat Indication LCD Display

Electronic Sensor for Accurate and Sensor Type

Responsive Performance

Frost Protection Yes; 5°C

Power

Operating Voltage 2 x AA Batteries Battery Low Indicator LCD Display

Construction

Material ABS

Outputs

Relay 3A

**Thermostat** 

Adjustment Type Large Dial with Digital Display

Set Temperature Range 5°C to 30°C

TPI (Time Proportional & Integral) Control for Heating

Efficiency

Temperature Swing 0.5°C and 1°C

Adjustment

Temperature Display Range 3°C to 51°C

Available modes On/Off/Comfort/Economy

**Environment** 

Operating Temperature 0°C to 50°C

**Energy Efficiency** 

TPI Room Thermostat, for use with ON/ ErP Class IV

OFF heaters, Value 2%