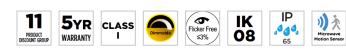

| GEO 2 IP65 & IK08 Rated Integrated LED High Bay |                                                                              |
|-------------------------------------------------|------------------------------------------------------------------------------|
| Product Code                                    | 710931                                                                       |
| International Model Number                      | FHB71000V0-DC/DS                                                             |
| Description                                     | GEO 2 IP65 & IK08 Rated<br>Integrated LED High Bay                           |
| Watts                                           | 150W / 125W / 100W / 90W / 70W                                               |
| Colour temperature                              | 4000K                                                                        |
| Lumens                                          | 150W-21000lm / 125W-18900lm /<br>100W-15000lm / 90W-13500lm /<br>70W-10500lm |
| Dimmable                                        | Υ                                                                            |
| Lamp life (max)                                 | 50,000hr                                                                     |
| Dimensions (D X H)                              | 300x173mm                                                                    |
| IP Rating                                       | IP65                                                                         |
| IK                                              | IK08                                                                         |
| Colour/Finish                                   | Black                                                                        |
| Weight                                          | 3570g                                                                        |