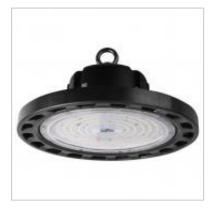

NEW GEO 2 is MEGAMAN®'s variable wattage output and remote controllable high bay fixture with robust IP65 & IK08 passive cooling structure. This innovative slim and competitively priced high bay fixture is designed for an easy single point, low labour cost installation; that is ideal for large indoor areas in some of today's most demanding environments.