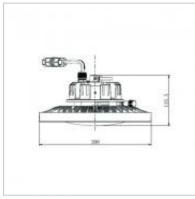

| GEO 2 IP65 & IK08 Rated Integrated LED High Bay |                                                                              |
|-------------------------------------------------|------------------------------------------------------------------------------|
| Product Code                                    | 710931                                                                       |
| International Model Number                      | FHB71000V0-DC/DS                                                             |
| Description                                     | GEO 2 IP65 & IK08 Rated<br>Integrated LED High Bay                           |
| Watts                                           | 150W / 125W / 100W / 90W / 70W                                               |
| Colour temperature                              | 4000K                                                                        |
| Lumens                                          | 150W-21000lm / 125W-18900lm /<br>100W-15000lm / 90W-13500lm /<br>70W-10500lm |
| Dimmable                                        | Υ                                                                            |
| Lamp life (max)                                 | 50,000hr                                                                     |
| Dimensions (D X H)                              | 300x173mm                                                                    |
| IP Rating                                       | IP65                                                                         |
| IK                                              | IK08                                                                         |
| Colour/Finish                                   | Black                                                                        |
| Weight                                          | 3570g                                                                        |