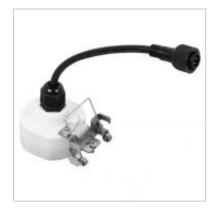

| GEO 2 Microwave motion sensor kit |                                   |
|-----------------------------------|-----------------------------------|
| Product Code                      | 710729                            |
| International Model Number        | LA11189                           |
| Description                       | GEO 2 Microwave motion sensor kit |