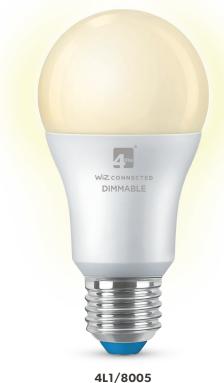

## Smart LED A60 Warm White Dimmable Bulb

Lounge Kitchen/Diner Bathroom Suitable Bedroom for use in: Home office

**Features** 

Compliance

**Specification** 

- Create a relaxing atmosphere with a warm, cosy white colour.
- Warm white dimmable smart bulbs in E27 Edison screw and B22 bayonet options.
- Control your lights wirelessly and remotely with the WiZ App.
- Can be controlled via the WiZ App and voice controlled smart devices: Hey Google, Alexa, Siri Shortcuts, Samsung SmartThings.
- LED bulb rated lifetime 25,000 hours.
- LED bulb 8W equivalent to 60W.
- Wi-Fi Bluetooth bulbs offer enhanced pairing process.

| SKU Code | Description                          | Wattage | <b>Lumens Delivered</b> | ССТ   |
|----------|--------------------------------------|---------|-------------------------|-------|
| 4L1/8005 | A60 E27 Smart Bulb - Wi-Fi/Bluetooth | 8W      | 806                     | 2700K |
| 4L1/8006 | A60 B22 Smart Bulb - Wi-Fi/Bluetooth | 8W      | 806                     | 2700K |