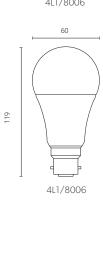

| SKU Code | Description                          | Wattage | <b>Lumens Delivered</b> | ССТ   |
|----------|--------------------------------------|---------|-------------------------|-------|
| 4L1/8005 | A60 E27 Smart Bulb - Wi-Fi/Bluetooth | 8W      | 806                     | 2700K |
| 4L1/8006 | A60 B22 Smart Bulb - Wi-Fi/Bluetooth | 8W      | 806                     | 2700K |