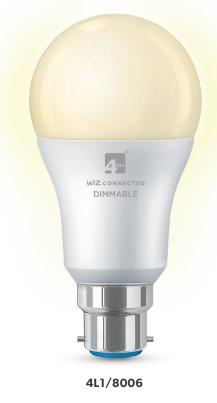

## Smart LED A60 Warm White Dimmable Bulb

Lounge Kitchen/Diner Bathroom Suitable Bedroom for use in: Home office

**Features** 

Compliance

**Specification** 

- Create a relaxing atmosphere with a warm, cosy white colour.
- Warm white dimmable smart bulbs in E27 Edison screw and B22 bayonet options.
- Control your lights wirelessly and remotely with the WiZ App.
- Can be controlled via the WiZ App and voice controlled smart devices: Hey Google, Alexa, Siri Shortcuts, Samsung SmartThings.
- LED bulb rated lifetime 25,000 hours.
- LED bulb 8W equivalent to 60W.
- Wi-Fi Bluetooth bulbs offer enhanced pairing process.

| SKU Code | Description                          | Wattage | <b>Lumens Delivered</b> | ССТ   |
|----------|--------------------------------------|---------|-------------------------|-------|
| 4L1/8005 | A60 E27 Smart Bulb - Wi-Fi/Bluetooth | 8W      | 806                     | 2700K |
| 4L1/8006 | A60 B22 Smart Bulb - Wi-Fi/Bluetooth | 8W      | 806                     | 2700K |