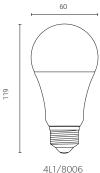

| SKU Code | Description                          | Wattage | <b>Lumens Delivered</b> | ССТ   |
|----------|--------------------------------------|---------|-------------------------|-------|
| 4L1/8005 | A60 E27 Smart Bulb - Wi-Fi/Bluetooth | 8W      | 806                     | 2700K |
| 4L1/8006 | A60 B22 Smart Bulb - Wi-Fi/Bluetooth | 8W      | 806                     | 2700K |