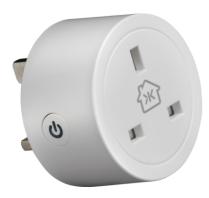

## **DATASHEET**

1GAKW Smart Plug

www.mlaccessories.co.uk

| MLA PART CODE                            | 1GAKW                            |
|------------------------------------------|----------------------------------|
| DESCRIPTION                              | Smart Plug                       |
| NET WEIGHT (KG)                          | 0.07                             |
| FINISH                                   | White                            |
| INSERT COLOUR                            | White                            |
| DIMENSIONS (MM)                          | Diameter - 57<br>Projection - 56 |
| CONSTRUCTION                             | Construction - Polycarbonate     |
| CLASS                                    | I                                |
| IP RATING                                | IP20                             |
| INPUT VOLTAGE                            | 230V 50Hz                        |
| LOAD/MAX. LOAD                           | 16A                              |
| WIRELESS RANGE                           | >40m dependent on environment    |
| CONNECTIVITY                             | WiFi                             |
| WARRANTY                                 | 2year(s)                         |
| MANUFACTURED IN ACCORDANCE WITH          | EN 62368-1                       |
| ORIGIN OF MANUFACTURE                    | China                            |
| DECLARATION OF CONFORMITY (HELD ON FILE) | Yes                              |
| EAN                                      | 5056270808124                    |