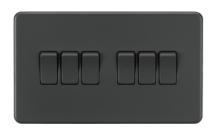

## **SF4200AT**

Screwless 10AX 6G 2-Way Switch - Anthracite

www.mlaccessories.co.uk

| MLA PART CODE                            | SF4200AT                                           |
|------------------------------------------|----------------------------------------------------|
| DESCRIPTION                              | Screwless 10AX 6G 2-Way Switch - Anthracite        |
| NET WEIGHT (KG)                          | 0.271                                              |
| FINISH                                   | Anthracite                                         |
| DIMENSIONS (MM)                          | Height - 87.5<br>Width - 147.5<br>Projection - 4.3 |
| MINIMUM MOUNTING BOX DEPTH               | 16mm                                               |
| CONSTRUCTION                             | Construction - Premium grade steel                 |
| CLASS                                    | 1                                                  |
| IP RATING                                | IP20                                               |
| INPUT VOLTAGE                            | 230V 50Hz                                          |
| SWITCH FUNCTION                          | 2-Way                                              |
| EARTH TERMINAL                           | Yes                                                |
| LOAD/MAX. LOAD                           | 10AX                                               |
| TERMINAL CAPACITY                        | 2 x 1.0mm² or 2 x 1.5mm²                           |
| WARRANTY                                 | 15year(s)                                          |
| ORIGIN OF MANUFACTURE                    | China                                              |
| DECLARATION OF CONFORMITY (HELD ON FILE) | Yes                                                |
| EAN                                      | 5056270818918                                      |