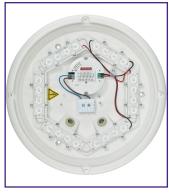

%. So you now have a wider choice of reliable, hard-working LED solutions that deliver exactly what they promise. Perfect for replacing or upgrading existing wall-mounted fixtures in both indoor and outdoor applications.

#### Your benefits:

- ✓ Ideal for retrofitting applications (electrical Class II).
- ✓ Typical lifespan of 50,000 hours, efficacy to 100 lm/W.
- Optional motion and daylight detection unit with dipswitch for up to 25% dimming.
- BESA fixings and side entry
- ✓ Housing rated to IP65, IK08
- Emergency options available
- ✓ UV resistant

#### **Application areas:**

- ✓ Residential
- ✓ Public buildings
- ✓ Offices
- Healthcare facilities
- Parking garages
- ✓ Outdoor
- ✓ Stairwells
- Corridors



Warranty



Supplied with tamperproof screws



UV-resistant for outdoor use



Optional motion and daylight detection unit

#### Dimensions



#### **Order information**

#### Ledinaire wall-mounted



| Description                              | Order code   | Lumen | Efficacy  | Colour<br>temp | IP          | Emergency    |
|------------------------------------------|--------------|-------|-----------|----------------|-------------|--------------|
| WL070V LED11S/840 PSU II WH UKI          | 911401855782 | 1100  | Up to 100 | 4000           | IP65 / IK08 |              |
| WL070V LED17S/840 PSU II WH UKI          | 911401855882 | 1700  | Up to 100 | 4000           | IP65 / IK08 |              |
| WL070V LED17S/840 PSU MDU II WH UKI      | 911401855982 | 1700  | Up to 90  | 4000           | IP65 / IK08 |              |
| WL070V LED11S/840 PSU II WH UKI ELB3     |