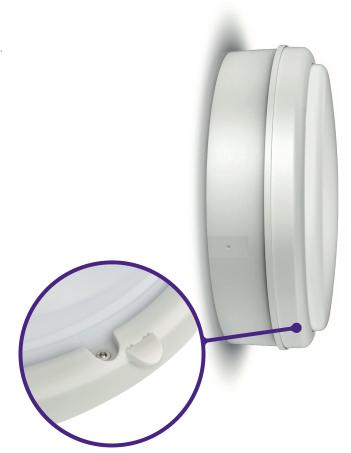

#### Your benefits:

- ✓ Ideal for retrofitting applications (electrical Class II).
- ✓ Typical lifespan of 50,000 hours, efficacy to 100 lm/W.
- Optional motion and daylight detection unit with dipswitch for up to 25% dimming.
- BESA fixings and side entry
- ✓ Housing rated to IP65, IK08
- Emergency options available
- ✓ UV resistant

#### **Application areas:**

- ✓ Residential
- ✓ Public buildings
- ✓ Offices
- Healthcare facilities
- Parking garages
- ✓ Outdoor
- ✓ Stairwells
- Corridors

Warranty

Supplied with tamperproof screws

UV-resistant for outdoor use

Optional motion and daylight detection unit