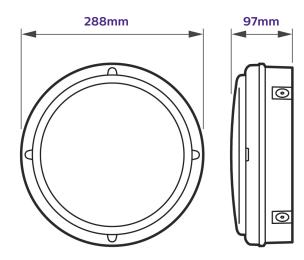

solutions that deliver exactly what they promise. Perfect for replacing or upgrading existing wall-mounted fixtures in both indoor and outdoor applications.

#### Your benefits:

- ✓ Ideal for retrofitting applications (electrical Class II).
- ✓ Typical lifespan of 50,000 hours, efficacy to 100 lm/W.
- Optional motion and daylight detection unit with dipswitch for up to 25% dimming.
- BESA fixings and side entry
- ✓ Housing rated to IP65, IK08
- Emergency options available
- ✓ UV resistant

#### **Application areas:**

- ✓ Residential
- ✓ Public buildings
- ✓ Offices
- Healthcare facilities
- Parking garages
- ✓ Outdoor
- ✓ Stairwells
- Corridors



Warranty



Supplied with tamperproof screws



UV-resistant for outdoor use



Optional motion and daylight detection unit

#### Dimensions



#### **Order information**

#### Ledinaire wall-mounted



| Description                              | Order code   | Lumen | Efficacy  | Colour<br>temp | IP          | Emergency    |
|------------------------------------------|--------------|-------|-----------|----------------|-------------|--------------|
| WL070V LED11S/840 PSU II WH UKI          | 911401855782 | 1100  | Up to 100 | 4000           | IP65 / IK08 |              |
| WL070V LED17S/840 PSU II WH UKI          | 911401855882 | 1700  | Up to 100 | 4000           | IP65 / IK08 |              |
| WL070V LED17S/840 PSU MDU II WH UKI      | 911401855982 | 1700  | Up to 90  | 4000           | IP65 / IK08 |              |
| WL070V LED11S/840 PSU II WH UKI ELB3     | 919313000019 | 1100  | Up to 100 | 4000           | IP65 / IK08