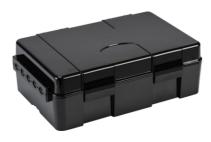

## JB55BK

IP55 Weatherproof Garden box - black

www.mlaccessories.co.uk

| MLA PART CODE                            | JB55BK                                          |
|------------------------------------------|-------------------------------------------------|
| DESCRIPTION                              | IP55 Weatherproof Garden box - black            |
| NET WEIGHT (KG)                          | 1.05                                            |
| FINISH                                   | Black                                           |
| DIMENSIONS (MM)                          | Height - 334<br>Width - 220<br>Projection - 116 |
| CONSTRUCTION                             | Construction - Polycarbonate                    |
| CLASS                                    | II                                              |
| IP RATING                                | IP55                                            |
| IK RATING                                | IK06                                            |
| WARRANTY                                 | 1year(s)                                        |
| MANUFACTURED IN ACCORDANCE WITH          | BS EN 60670, BS EN 60529                        |
| ORIGIN OF MANUFACTURE                    | China                                           |
| DECLARATION OF CONFORMITY (HELD ON FILE) | Yes                                             |
| EAN                                      | 5056270809862                                   |